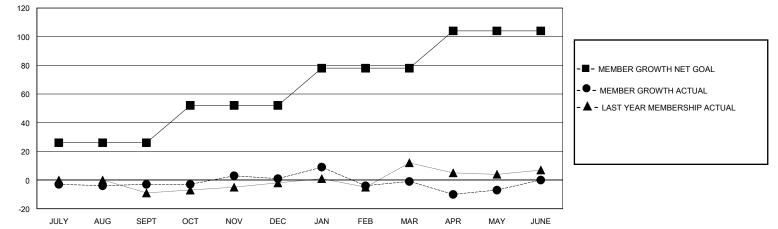

## MONTHLY MEMBERSHIP PROGRESS REPORT

District 49 B

Results as of: 5/31/2024

- CURRENT YEAR GOALS FOR NEW CLUBS

- CURRENT YEAR ACTUAL NEW CLUBS - LAST YEAR ACTUAL NEW CLUBS

JUNE

| GMT:                  |               | LOC       | ATION ALASKA  |                       |                       |                         | GMT CA                                             |  |  |
|-----------------------|---------------|-----------|---------------|-----------------------|-----------------------|-------------------------|----------------------------------------------------|--|--|
| Clubs                 |               |           |               | Members               |                       |                         |                                                    |  |  |
| RESULTS FOR 2023-2024 |               |           |               | RESULTS FOR 2023-2024 |                       |                         |                                                    |  |  |
| QUARTER               | NEW CLUB GOAL | NEW CLUBS | DROPPED CLUBS | QUARTER MEME          | ER GROWTH NET<br>GOAL | MEMBER GROWTH<br>ACTUAL | DROPPED<br>MEMBERS ACTUAL<br>(including transfers) |  |  |
| JULY/AUG/SEPT         | 0             | 0         | 0             | JULY/AUG/SEPT         | 26                    | 7                       | 10                                                 |  |  |
| OCT/NOV/DEC           | 0             | 0         | 0             | OCT/NOV/DEC           | 26                    | 16                      | 12                                                 |  |  |
| JAN/FEB/MAR           | 0             | 0         | 0             | JAN/FEB/MAR           | 26                    | 22                      | 23                                                 |  |  |
| APR/MAY/JUNE          | 1             | 0         | 0             | APR/MAY/JUNE          | 26                    | 13                      | 17                                                 |  |  |
| 0.8                   | GOALS         | AND ACTUA | L NEW CLUBS C |                       | • •                   | [                       |                                                    |  |  |